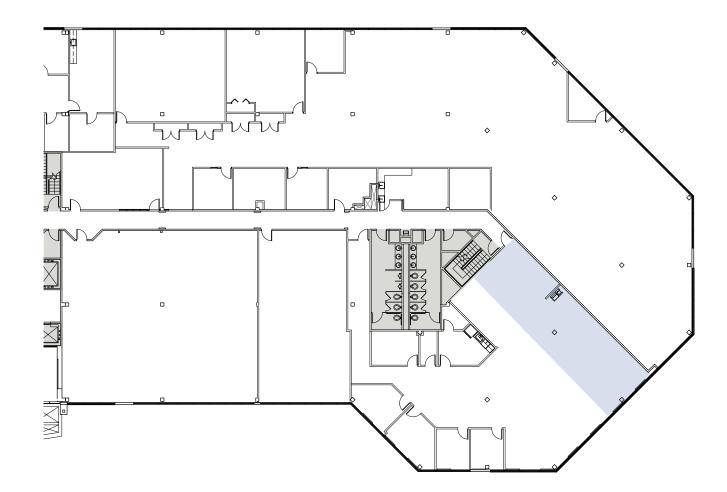

## 200 North Warner Road | Availabilities

| Suite | 220       |
|-------|-----------|
| Floor | Second    |
| Sizes | 1,030 RSF |
|       |           |